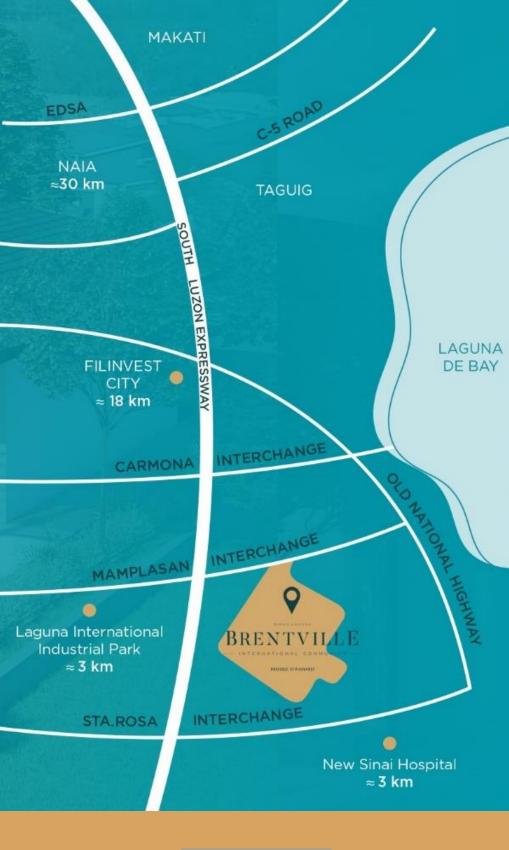

## A Gem of a Location

Located in one of the last premier and highly-coveted land in Biñan, Laguna.

It is accessible via two main thoroughfares – South Luzon Expressway (SLEX) and Cavite Laguna Expressway (CALAX).

Imagine a life away from the bustling city while having convenient access to central business districts.

2 minutes away from Mamplasan Exit