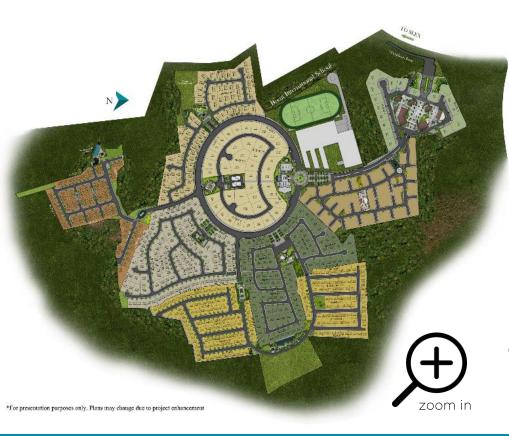

# The Clusters

Eight clusters, each with a unique character that appeals to different preferences and needs.

1 Commercial Cluster 7 Residential Clusters Premium Lots & Ready for Occupancy Houses from 200 sqm – 1,300 sqm

#### LEGEND